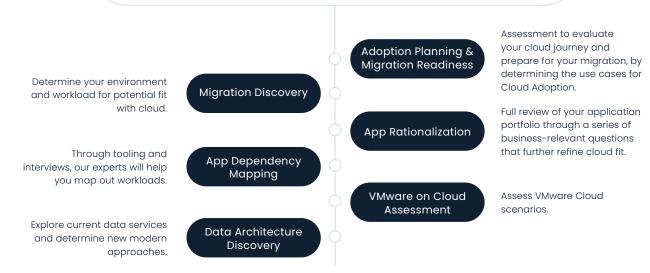

## Modernization & Migration Discovery

To ensure your success, we will prepare you for your cloud journey by utilizing tooling & expertise.