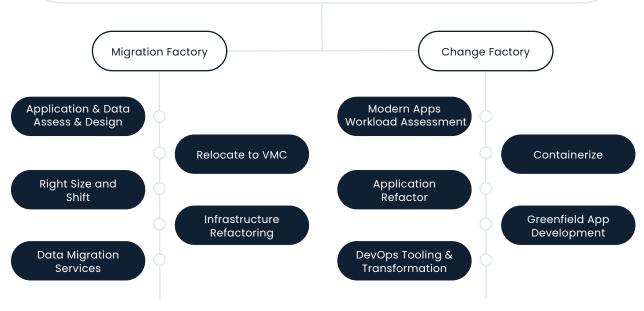

The AHEAD Cloud Migration
Factory consists of AHEAD
consultants driving efficient and
effective rehosting of workloads
from existing platforms to Public
Cloud platforms.

The AHEAD Cloud Change Factory consists of shifting applications and services to Cloud-Native concepts through re-architecture, re-factoring, and re-platforming. AHEAD's cross-functional team of consultants provides capabilities across Infrastructure, Applications, and Data services to provide tailored support to expedite and enable modernization of existing workloads.